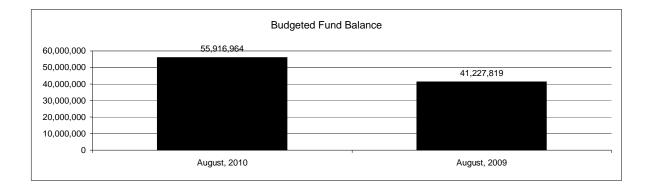

|                                                          | General Fund |                 |                 |                 |                |                 |                                         |                     |
|----------------------------------------------------------|--------------|-----------------|-----------------|-----------------|----------------|-----------------|-----------------------------------------|---------------------|
| The School District of Sarasota County, FL               |              |                 |                 |                 |                |                 |                                         |                     |
| Revenue & Expenditures - Budget And Actual               | Account      | Budgeted        | Amounts         | Actual          | Percentage of  | Prior YTD       | Differnece                              | %                   |
| August 31, 2010                                          | Number       | Original        | Current         | Amounts         | Current Budget | Actual          | Increase/(Decrease)                     | Increase/(Decrease) |
| REVENUES                                                 |              |                 |                 |                 |                |                 |                                         |                     |
| Federal Direct                                           | 3100         | 323,374.00      | 323,374.00      | 21,568.27       | 6.67%          | 14,824.66       | 6,743.61                                | 45.49%              |
| Federal Through State                                    | 3200         | 1,163,250.00    |                 | 193,336.85      |                | 44,208.39       | 149,128.46                              | 337.33%             |
| State Sources                                            | 3300         | 68,054,353.00   | 68,054,353.00   | 10,950,104.77   | 16.09%         | 15,437,616.84   | (4,487,512.07)                          | -29.07%             |
| Local Sources                                            | 3400         | 277,841,354.00  | 277,841,354.00  | 1,014,703.79    | 0.37%          | 1,676,994.27    | (662,290.48)                            | -39.49%             |
| Total Revenues                                           |              | 347,382,331.00  | 346,219,081.00  | 12,179,713.68   | 3.52%          | 17,173,644.16   | (4,993,930.48)                          | -29.08%             |
| EXPENDITURES                                             |              |                 |                 |                 |                |                 |                                         |                     |
| Current:                                                 |              |                 |                 |                 |                |                 |                                         |                     |
| Instruction                                              | 5000         | 242,296,497.00  | 242,296,497.00  | 15,910,879.64   | 6.57%          | 17,425,735.15   | (1,514,855.51)                          | -8.69%              |
| Pupil Personnel Services                                 | 6100         | 22,007,231.00   | 22,007,231.00   | 1,772,348.54    | 8.05%          | 1,758,987.20    | 13,361.34                               | 0.76%               |
| Instructional Media Services                             | 6200         | 5,137,578.00    | 5,137,578.00    | 606,611.26      | 11.81%         | 405,369.17      | 201,242.09                              | 49.64%              |
| Instruction and Curriculum Development Services          | 6300         | 2,194,346.00    | 2,194,346.00    | 327,265.59      | 14.91%         | 321,471.64      | 5,793.95                                | 1.80%               |
| Instructional Staff Training Services                    | 6400         | 1,442,521.00    | 1,442,521.00    | 162,520.05      | 11.27%         | 138,816.38      | 23,703.67                               | 17.08%              |
| Instruction Related Technolgy                            | 6500         | 1,445,470.00    | 1,445,470.00    | 176,453.93      | 12.21%         | 207,640.86      | (31,186.93)                             | -15.02%             |
| Board                                                    | 7100         | 1,472,811.00    | 1,472,811.00    | 116,122.46      | 7.88%          | 388,844.99      | (272,722.53)                            | -70.14%             |
| General Administration                                   | 7200         | 2,125,277.00    | 2,125,277.00    | 287,383.26      | 13.52%         | 350,600.04      | (63,216.78)                             | -18.03%             |
| School Administration                                    | 7300         | 17,983,166.00   | 17,983,166.00   | 2,336,115.78    | 12.99%         | 2,350,386.48    | (14,270.70)                             | -0.61%              |
| Facilities Acquisition and Construction                  | 7410         |                 | 0.00            |                 | #DIV/0!        | 107,000.00      | (107,000.00)                            | 100.00%             |
| Fiscal Services                                          | 7500         | 2,022,865.00    | 2,022,865.00    | 333,201.15      | 16.47%         | 324,172.58      | 9,028.57                                | 2.79%               |
| Food Services                                            | 7600         | 73,669.00       | 73,669.00       |                 |                |                 | 0.00                                    |                     |
| Central Services                                         | 7700         | 5,550,847.00    | 5,550,847.00    | 971,630.72      | 17.50%         | 901,998.96      | 69,631.76                               | 7.72%               |
| Pupil Transportation Services                            | 7800         | 16,988,911.00   | 16,988,911.00   | 1,144,537.55    | 6.74%          | 1,144,220.92    | 316.63                                  | 0.03%               |
| Operation of Plant                                       | 7900         | 36,403,034.00   | 36,403,034.00   | 4,401,567.19    | 12.09%         | 4,610,917.67    | (209,350.48)                            | -4.54%              |
| Maintenance of Plant                                     | 8100         | 17,021,891.00   | 17,021,891.00   | 2,776,842.79    | 16.31%         | 2,759,654.87    | 17,187.92                               | 0.62%               |
| Administrative Tech Services                             | 8200         | 2,367,767.00    | 2,367,767.00    | 723,087.95      | 30.54%         | 592,530.14      | 130,557.81                              | 22.03%              |
| Community Services                                       | 9100         | 1,078,522.00    | 1,078,522.00    | 88,615.21       | 8.22%          | 98,886.75       | (10,271.54)                             | -10.39%             |
| Debt Service                                             | 9200         |                 |                 |                 |                |                 | 0.00                                    |                     |
| Total Expenditures                                       |              | 377,612,403.00  | 377,612,403.00  | 32,135,183.07   | 8.51%          | 33,887,233.80   | (1,752,050.73)                          | -5.17%              |
| Excess (Deficiency) of Revenues Over (Under) Expenditure | :S           | (30,230,072.00) | (31,393,322.00) | (19,955,469.39) | 63.57%         | (16,713,589.64) | (3,241,879.75)                          | 19.40%              |
| OTHER FINANCING SOURCES (USES)                           |              |                 |                 |                 |                |                 |                                         |                     |
| Other Financing Sources                                  | 3700         |                 |                 | 4.17            |                |                 | 4.17                                    | #DIV/0!             |
| Transfers In                                             | 3600         | 21,106,466.00   | 21,106,466.00   | 263,119.00      | 1.25%          | 271,325.00      | (8,206.00)                              |                     |
| Transfers Out                                            | 9700         | (698,812.00)    | (698,812.00)    |                 | 0.00%          |                 | 0.00                                    |                     |
| Total Other Financing Sources (Uses)                     |              | 20,407,654.00   | 20,407,654.00   | 263,123.17      | 1.29%          | 271,325.00      | (8,201.83)                              | -3.02%              |
| Net Change in Fund Balances                              |              | (9,822,418.00)  | (10,985,668.00) | (19,692,346.22) |                | (16,442,264.64) | (3,250,081.58)                          | 19.77%              |
| Fund Balances, Prior Year                                | 2800         | 66,907,356.00   | 66,907,356.00   | 66,902,632.34   |                | 59,030,875.00   | 7,871,757.34                            | 13.33%              |
| Adjustment to Fund Balances                              | 2891         | (4,724.00)      | (4,724.00)      |                 |                |                 | , , , , , , , , , , , , , , , , , , , , |                     |
| Fund Balances, Current Year                              | 2700         | 57,080,214.00   | 55,916,964.00   | 47,210,286.12   | 84.43%         | 42,588,610.36   | 4,621,675.76                            | 10.85%              |