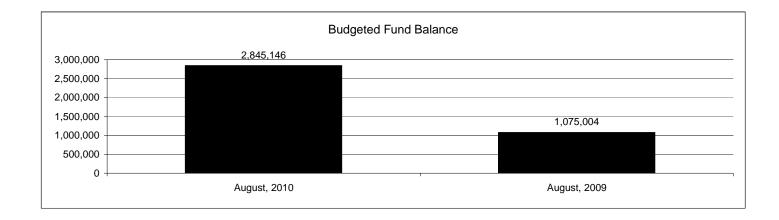

|                                                               |                   | Food Service         |                    |                   |                                 |                     |                                   |                          |  |  |
|---------------------------------------------------------------|-------------------|----------------------|--------------------|-------------------|---------------------------------|---------------------|-----------------------------------|--------------------------|--|--|
| The School District of Sarasota County, FL                    |                   | <b>D</b> 1 4 1       |                    |                   |                                 |                     | D:01                              | 0/                       |  |  |
| Revenue & Expenditures - Budget And Actual<br>August 31, 2010 | Account<br>Number | Budgeted<br>Original | Amounts<br>Current | Actual<br>Amounts | Percentage of<br>Current Budget | Prior YTD<br>Actual | Differnece<br>Increase/(Decrease) | %<br>Increase/(Decrease) |  |  |
| REVENUES                                                      | Nulliber          | Originai             | Curreni            | Amounts           | Current Budget                  | Actual              | Increase/(Decrease)               | Increase/(Decrease)      |  |  |
| Federal Direct                                                | 3100              |                      |                    | 226,157.10        |                                 |                     |                                   |                          |  |  |
| Federal Through State                                         | 3200              | 10,206,555.00        | 10,206,555.00      | 220,157.10        | 0.00%                           |                     | 0.00                              |                          |  |  |
| State Sources                                                 | 3300              | 160,787.00           | 160,787.00         |                   | 0.00%                           |                     | 0.00                              |                          |  |  |
| Local Sources                                                 | 3400              | 6,810,433.00         | 6,810,433.00       | 493,498.69        | 7.25%                           | 728,029.37          | (234,530.68)                      | -32.21%                  |  |  |
| Total Revenues                                                | 0.00              | 17,177,775.00        | 17,177,775.00      | 719,655.79        | 4.19%                           | 728,029.37          | (234,530.68)                      | -32.21%                  |  |  |
| EXPENDITURES                                                  |                   | .,,                  | ., .,              | ,                 |                                 | ,                   | ( - ))                            |                          |  |  |
| Current:                                                      |                   |                      | I                  |                   | 1                               |                     |                                   |                          |  |  |
| Instruction                                                   | 5000              |                      |                    |                   |                                 |                     |                                   |                          |  |  |
| Pupil Personnel Services                                      | 6100              |                      |                    |                   |                                 |                     |                                   |                          |  |  |
| Instructional Media Services                                  | 6200              |                      |                    |                   |                                 |                     |                                   |                          |  |  |
| Instruction and Curriculum Development Services               | 6300              |                      |                    |                   |                                 |                     |                                   |                          |  |  |
| Instructional Staff Training Services                         | 6400              |                      |                    |                   |                                 |                     |                                   |                          |  |  |
| Instruction Related Technolgy                                 | 6500              |                      |                    |                   |                                 |                     |                                   |                          |  |  |
| Board                                                         | 7100              |                      |                    |                   |                                 |                     |                                   |                          |  |  |
| General Administration                                        | 7200              |                      |                    |                   |                                 |                     |                                   |                          |  |  |
| School Administration                                         | 7300              |                      |                    |                   |                                 |                     |                                   |                          |  |  |
| Facilities Acquisition and Construction                       | 7410              |                      |                    |                   |                                 |                     |                                   |                          |  |  |
| Fiscal Services                                               | 7500              |                      |                    |                   |                                 |                     |                                   |                          |  |  |
| Food Services                                                 | 7600              | 16,330,864.00        | 16,330,864.00      | 1,176,740.76      | 7.21%                           | 1,051,499.11        | 125,241.65                        | 11.91%                   |  |  |
| Central Services                                              | 7700              |                      |                    |                   |                                 |                     |                                   |                          |  |  |
| Pupil Transportation Services                                 | 7800              |                      |                    |                   |                                 |                     |                                   |                          |  |  |
| Operation of Plant                                            | 7900              |                      |                    |                   |                                 |                     |                                   |                          |  |  |
| Maintenance of Plant                                          | 8100              |                      |                    |                   |                                 |                     |                                   |                          |  |  |
| Administrative Tech Services                                  | 8200              |                      |                    |                   |                                 |                     |                                   |                          |  |  |
| Community Services                                            | 9100              |                      |                    |                   |                                 |                     |                                   |                          |  |  |
| Debt Service                                                  | 9200              |                      |                    |                   |                                 |                     |                                   |                          |  |  |
| Total Expenditures                                            |                   | 16,330,864.00        | 16,330,864.00      | 1,176,740.76      | 7.21%                           | 1,051,499.11        | 125,241.65                        | 11.91%                   |  |  |
| Excess (Deficiency) of Revenues Over (Under) Expenditure      | s                 | 846,911.00           | 846,911.00         | (457,084.97)      | -53.97%                         | (323,469.74)        | (359,772.33)                      | 111.22%                  |  |  |
| OTHER FINANCING SOURCES (USES)                                |                   |                      |                    |                   |                                 |                     |                                   |                          |  |  |
| Long-term Debt Proceeds & Sales of Capital Assets             | 3700              |                      |                    |                   |                                 |                     | 0.00                              |                          |  |  |
| Transfers In                                                  | 3600              |                      |                    |                   |                                 |                     | 0.00                              |                          |  |  |
| Transfers Out                                                 | 9700              |                      | 0.00               |                   |                                 |                     | 0.00                              |                          |  |  |
| Total Other Financing Sources (Uses)                          |                   | 0.00                 | 0.00               | 0.00              |                                 | 0.00                | 0.00                              |                          |  |  |
| Net Change in Fund Balances                                   |                   | 846,911.00           | 846,911.00         | (457,084.97)      |                                 | (323,469.74)        | (133,615.23)                      | 41.31%                   |  |  |
| Fund Balances, Prior Year                                     | 2800              | 1,998,235.00         | 1,998,235.00       | 1,998,235.48      |                                 | 851,488.00          | 1,146,747.48                      | 134.68%                  |  |  |
| Adjustment to Fund Balances                                   | 2891              |                      |                    |                   |                                 |                     |                                   |                          |  |  |
| Fund Balances, Current Year                                   | 2700              | 2,845,146.00         | 2,845,146.00       | 1,541,150.51      |                                 | 528,018.26          | 1,013,132.25                      | 191.87%                  |  |  |