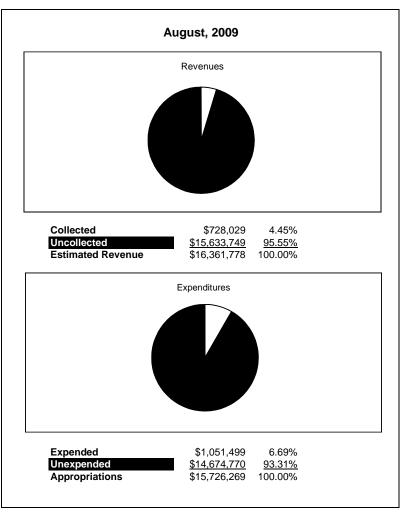

|                                                               |                   | Food Service         |                    |                   |                                 |                     |                                   |                          |  |  |
|---------------------------------------------------------------|-------------------|----------------------|--------------------|-------------------|---------------------------------|---------------------|-----------------------------------|--------------------------|--|--|
| The School District of Sarasota County, FL                    |                   | <b>D</b> 1 4 1       |                    |                   |                                 |                     | D:01                              | 0/                       |  |  |
| Revenue & Expenditures - Budget And Actual<br>August 31, 2010 | Account<br>Number | Budgeted<br>Original | Amounts<br>Current | Actual<br>Amounts | Percentage of<br>Current Budget | Prior YTD<br>Actual | Differnece<br>Increase/(Decrease) | %<br>Increase/(Decrease) |  |  |
| REVENUES                                                      | Nulliber          | Originai             | Curreni            | Amounts           | Current Budget                  | Actual              | Increase/(Decrease)               | Increase/(Decrease)      |  |  |
| Federal Direct                                                | 3100              |                      |                    | 226,157.10        |                                 |                     |                                   |                          |  |  |
| Federal Through State                                         | 3200              | 10,206,555.00        | 10,206,555.00      | 220,157.10        | 0.00%                           |                     | 0.00                              |                          |  |  |
| State Sources                                                 | 3300              | 160,787.00           | 160,787.00         |                   | 0.00%                           |                     | 0.00                              |                          |  |  |
| Local Sources                                                 | 3400              | 6,810,433.00         | 6,810,433.00       | 493,498.69        | 7.25%                           | 728,029.37          | (234,530.68)                      | -32.21%                  |  |  |
| Total Revenues                                                | 0.00              | 17,177,775.00        | 17,177,775.00      | 719,655.79        | 4.19%                           | 728,029.37          | (234,530.68)                      | -32.21%                  |  |  |
| EXPENDITURES                                                  |                   | .,,                  | ., .,              | ,                 |                                 | ,                   | ( - ))                            |                          |  |  |
| Current:                                                      |                   |                      | I                  |                   | 1                               |                     |                                   |                          |  |  |
| Instruction                                                   | 5000              |                      |                    |                   |                                 |                     |                                   |                          |  |  |
| Pupil Personnel Services                                      | 6100              |                      |                    |                   |                                 |                     |                                   |                          |  |  |
| Instructional Media Services                                  | 6200              |                      |                    |                   |                                 |                     |                                   |                          |  |  |
| Instruction and Curriculum Development Services               | 6300              |                      |                    |                   |                                 |                     |                                   |                          |  |  |
| Instructional Staff Training Services                         | 6400              |                      |                    |                   |                                 |                     |                                   |                          |  |  |
| Instruction Related Technolgy                                 | 6500              |                      |                    |                   |                                 |                     |                                   |                          |  |  |
| Board                                                         | 7100              |                      |                    |                   |                                 |                     |                                   |                          |  |  |
| General Administration                                        | 7200              |                      |                    |                   |                                 |                     |                                   |                          |  |  |
| School Administration                                         | 7300              |                      |                    |                   |                                 |                     |                                   |                          |  |  |
| Facilities Acquisition and Construction                       | 7410              |                      |                    |                   |                                 |                     |                                   |                          |  |  |
| Fiscal Services                                               | 7500              |                      |                    |                   |                                 |                     |                                   |                          |  |  |
| Food Services                                                 | 7600              | 16,330,864.00        | 16,330,864.00      | 1,176,740.76      | 7.21%                           | 1,051,499.11        | 125,241.65                        | 11.91%                   |  |  |
| Central Services                                              | 7700              |                      |                    |                   |                                 |                     |                                   |                          |  |  |
| Pupil Transportation Services                                 | 7800              |                      |                    |                   |                                 |                     |                                   |                          |  |  |
| Operation of Plant                                            | 7900              |                      |                    |                   |                                 |                     |                                   |                          |  |  |
| Maintenance of Plant                                          | 8100              |                      |                    |                   |                                 |                     |                                   |                          |  |  |
| Administrative Tech Services                                  | 8200              |                      |                    |                   |                                 |                     |                                   |                          |  |  |
| Community Services                                            | 9100              |                      |                    |                   |                                 |                     |                                   |                          |  |  |
| Debt Service                                                  | 9200              |                      |                    |                   |                                 |                     |                                   |                          |  |  |
| Total Expenditures                                            |                   | 16,330,864.00        | 16,330,864.00      | 1,176,740.76      | 7.21%                           | 1,051,499.11        | 125,241.65                        | 11.91%                   |  |  |
| Excess (Deficiency) of Revenues Over (Under) Expenditure      | s                 | 846,911.00           | 846,911.00         | (457,084.97)      | -53.97%                         | (323,469.74)        | (359,772.33)                      | 111.22%                  |  |  |
| OTHER FINANCING SOURCES (USES)                                |                   |                      |                    |                   |                                 |                     |                                   |                          |  |  |
| Long-term Debt Proceeds & Sales of Capital Assets             | 3700              |                      |                    |                   |                                 |                     | 0.00                              |                          |  |  |
| Transfers In                                                  | 3600              |                      |                    |                   |                                 |                     | 0.00                              |                          |  |  |
| Transfers Out                                                 | 9700              |                      | 0.00               |                   |                                 |                     | 0.00                              |                          |  |  |
| Total Other Financing Sources (Uses)                          |                   | 0.00                 | 0.00               | 0.00              |                                 | 0.00                | 0.00                              |                          |  |  |
| Net Change in Fund Balances                                   |                   | 846,911.00           | 846,911.00         | (457,084.97)      |                                 | (323,469.74)        | (133,615.23)                      | 41.31%                   |  |  |
| Fund Balances, Prior Year                                     | 2800              | 1,998,235.00         | 1,998,235.00       | 1,998,235.48      |                                 | 851,488.00          | 1,146,747.48                      | 134.68%                  |  |  |
| Adjustment to Fund Balances                                   | 2891              |                      |                    |                   |                                 |                     |                                   |                          |  |  |
| Fund Balances, Current Year                                   | 2700              | 2,845,146.00         | 2,845,146.00       | 1,541,150.51      |                                 | 528,018.26          | 1,013,132.25                      | 191.87%                  |  |  |