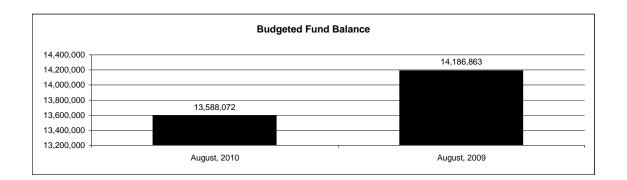

|                                                          | Internal Service Fund |                |                |               |                |               |                     |                     |  |  |
|----------------------------------------------------------|-----------------------|----------------|----------------|---------------|----------------|---------------|---------------------|---------------------|--|--|
| The School District of Sarasota County, FL               |                       |                |                |               |                |               |                     |                     |  |  |
| <b>Revenue &amp; Expenditures - Budget And Actual</b>    | Account               | Budgeted       | Amounts        | Actual        | Percentage of  | Prior YTD     | Differnece          | %                   |  |  |
| August 31, 2010                                          | Number                | Original       | Current        | Amounts       | Current Budget | Actual        | Increase/(Decrease) | Increase/(Decrease) |  |  |
| REVENUES                                                 |                       |                |                |               |                |               |                     |                     |  |  |
| Federal Direct                                           | 3100                  |                |                |               |                |               |                     |                     |  |  |
| Federal Through State                                    | 3200                  |                |                |               |                |               |                     |                     |  |  |
| State Sources                                            | 3300                  |                |                |               |                |               |                     |                     |  |  |
| Local Sources                                            | 3400                  | 2,679,496.00   | 2,679,496.00   | 442,304.22    | 16.51%         | 771,212.49    | (328,908.27)        | -42.65%             |  |  |
| Total Revenues                                           |                       | 2,679,496.00   | 2,679,496.00   | 442,304.22    | 16.51%         | 771,212.49    | (328,908.27)        | -42.65%             |  |  |
| EXPENDITURES                                             |                       |                |                |               |                |               |                     |                     |  |  |
| Current:                                                 |                       |                |                |               |                |               |                     |                     |  |  |
| Instruction                                              | 5000                  |                |                |               |                |               |                     |                     |  |  |
| Pupil Personnel Services                                 | 6100                  |                |                |               |                |               |                     |                     |  |  |
| Instructional Media Services                             | 6200                  |                |                |               |                |               |                     |                     |  |  |
| Instruction and Curriculum Development Services          | 6300                  |                |                |               |                |               |                     |                     |  |  |
| Instructional Staff Training Services                    | 6400                  |                |                |               |                |               |                     |                     |  |  |
| Instruction Related Technolgy                            | 6500                  |                |                |               |                |               |                     |                     |  |  |
| Board                                                    | 7100                  |                |                |               |                |               |                     |                     |  |  |
| General Administration                                   | 7200                  |                |                |               |                |               |                     |                     |  |  |
| School Administration                                    | 7300                  |                |                |               |                |               |                     |                     |  |  |
| Facilities Acquisition and Construction                  | 7410                  |                |                |               |                |               |                     |                     |  |  |
| Fiscal Services                                          | 7500                  |                |                |               |                |               |                     |                     |  |  |
| Food Services                                            | 7600                  |                |                |               |                |               |                     |                     |  |  |
| Central Services                                         | 7700                  | 5,713,337.00   | 5,713,337.00   | 991,736.70    | 17.36%         | 907,357.99    | 84,378.71           | 9.30%               |  |  |
| Pupil Transportation Services                            | 7800                  |                |                |               |                |               |                     |                     |  |  |
| Operation of Plant                                       | 7900                  |                |                |               |                |               |                     |                     |  |  |
| Maintenance of Plant                                     | 8100                  |                |                |               |                |               |                     |                     |  |  |
| Administrative Tech Services                             | 8200                  |                |                |               |                |               |                     |                     |  |  |
| Community Services                                       | 9100                  |                |                |               |                |               |                     |                     |  |  |
| Debt Service                                             | 9200                  |                |                |               |                |               |                     |                     |  |  |
| Total Expenditures                                       |                       | 5,713,337.00   | 5,713,337.00   | 991,736.70    | 17.36%         | 907,357.99    | 84,378.71           | 9.30%               |  |  |
| Excess (Deficiency) of Revenues Over (Under) Expenditure | S                     | (3,033,841.00) | (3,033,841.00) | (549,432.48)  | 18.11%         | (136,145.50)  | (413,286.98)        | 303.56%             |  |  |
| OTHER FINANCING SOURCES (USES)                           |                       |                | ( ) )          | . , ,         |                | , , ,         |                     |                     |  |  |
| Long-term Debt Proceeds & Sales of Capital Assets        | 3700                  |                |                |               |                |               |                     |                     |  |  |
| Transfers In                                             | 3600                  | 698,812.00     | 698,812.00     | 0.00          |                | 0.00          | 0.00                |                     |  |  |
| Transfers Out                                            | 9700                  | 0,0,012.00     | 0,012.00       | 0.00          |                | 0.00          | 0.00                |                     |  |  |
| Total Other Financing Sources (Uses)                     | 2.00                  | 698,812.00     | 698,812.00     | 0.00          |                | 0.00          | 0.00                |                     |  |  |
| Change in Net Assets                                     |                       | (2,335,029.00) | (2,335,029.00) | (549,432.48)  |                | (136,145.50)  | (413,286.98)        | 303.56%             |  |  |
| Net Assets, Prior Year                                   | 2800                  | 15,923,101.00  | 15,923,101.00  | 15,923,099.54 |                | 14,792,031.26 | 1,131,068.28        | 7.65%               |  |  |
| Adjustment to Net Assets                                 | 2891                  | 10,720,101.00  | 10,720,101.00  | 10,720,077.04 |                | 1.,752,051.20 | 1,151,000.20        | 7.0570              |  |  |
| Net Assets, Current Year                                 | 2700                  | 13,588,072.00  | 13,588,072.00  | 15,373,667.06 |                | 14,655,885.76 | 717,781.30          | 4.90%               |  |  |