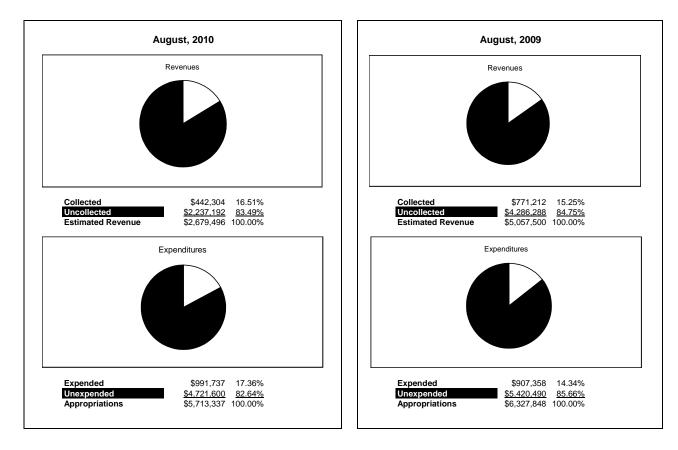

|                                                          | Internal Service Fund |                |                |               |                |               |                     |                     |  |  |
|----------------------------------------------------------|-----------------------|----------------|----------------|---------------|----------------|---------------|---------------------|---------------------|--|--|
| The School District of Sarasota County, FL               |                       |                |                |               |                |               |                     |                     |  |  |
| <b>Revenue &amp; Expenditures - Budget And Actual</b>    | Account               | Budgeted       | Amounts        | Actual        | Percentage of  | Prior YTD     | Differnece          | %                   |  |  |
| August 31, 2010                                          | Number                | Original       | Current        | Amounts       | Current Budget | Actual        | Increase/(Decrease) | Increase/(Decrease) |  |  |
| REVENUES                                                 |                       |                |                |               |                |               |                     |                     |  |  |
| Federal Direct                                           | 3100                  |                |                |               |                |               |                     |                     |  |  |
| Federal Through State                                    | 3200                  |                |                |               |                |               |                     |                     |  |  |
| State Sources                                            | 3300                  |                |                |               |                |               |                     |                     |  |  |
| Local Sources                                            | 3400                  | 2,679,496.00   | 2,679,496.00   | 442,304.22    | 16.51%         | 771,212.49    | (328,908.27)        | -42.65%             |  |  |
| Total Revenues                                           |                       | 2,679,496.00   | 2,679,496.00   | 442,304.22    | 16.51%         | 771,212.49    | (328,908.27)        | -42.65%             |  |  |
| EXPENDITURES                                             |                       |                |                |               |                |               |                     |                     |  |  |
| Current:                                                 |                       |                |                |               |                |               |                     |                     |  |  |
| Instruction                                              | 5000                  |                |                |               |                |               |                     |                     |  |  |
| Pupil Personnel Services                                 | 6100                  |                |                |               |                |               |                     |                     |  |  |
| Instructional Media Services                             | 6200                  |                |                |               |                |               |                     |                     |  |  |
| Instruction and Curriculum Development Services          | 6300                  |                |                |               |                |               |                     |                     |  |  |
| Instructional Staff Training Services                    | 6400                  |                |                |               |                |               |                     |                     |  |  |
| Instruction Related Technolgy                            | 6500                  |                |                |               |                |               |                     |                     |  |  |
| Board                                                    | 7100                  |                |                |               |                |               |                     |                     |  |  |
| General Administration                                   | 7200                  |                |                |               |                |               |                     |                     |  |  |
| School Administration                                    | 7300                  |                |                |               |                |               |                     |                     |  |  |
| Facilities Acquisition and Construction                  | 7410                  |                |                |               |                |               |                     |                     |  |  |
| Fiscal Services                                          | 7500                  |                |                |               |                |               |                     |                     |  |  |
| Food Services                                            | 7600                  |                |                |               |                |               |                     |                     |  |  |
| Central Services                                         | 7700                  | 5,713,337.00   | 5,713,337.00   | 991,736.70    | 17.36%         | 907,357.99    | 84,378.71           | 9.30%               |  |  |
| Pupil Transportation Services                            | 7800                  |                |                |               |                |               |                     |                     |  |  |
| Operation of Plant                                       | 7900                  |                |                |               |                |               |                     |                     |  |  |
| Maintenance of Plant                                     | 8100                  |                |                |               |                |               |                     |                     |  |  |
| Administrative Tech Services                             | 8200                  |                |                |               |                |               |                     |                     |  |  |
| Community Services                                       | 9100                  |                |                |               |                |               |                     |                     |  |  |
| Debt Service                                             | 9200                  |                |                |               |                |               |                     |                     |  |  |
| Total Expenditures                                       |                       | 5,713,337.00   | 5,713,337.00   | 991,736.70    | 17.36%         | 907,357.99    | 84,378.71           | 9.30%               |  |  |
| Excess (Deficiency) of Revenues Over (Under) Expenditure | S                     | (3,033,841.00) | (3,033,841.00) | (549,432.48)  | 18.11%         | (136,145.50)  | (413,286.98)        | 303.56%             |  |  |
| OTHER FINANCING SOURCES (USES)                           |                       |                | ( ) )          | . , ,         |                | , , ,         |                     |                     |  |  |
| Long-term Debt Proceeds & Sales of Capital Assets        | 3700                  |                |                |               |                |               |                     |                     |  |  |
| Transfers In                                             | 3600                  | 698,812.00     | 698,812.00     | 0.00          |                | 0.00          | 0.00                |                     |  |  |
| Transfers Out                                            | 9700                  | 0,0,012.00     | 0,012.00       | 0.00          |                | 0.00          | 0.00                |                     |  |  |
| Total Other Financing Sources (Uses)                     | 2.00                  | 698,812.00     | 698,812.00     | 0.00          |                | 0.00          | 0.00                |                     |  |  |
| Change in Net Assets                                     |                       | (2,335,029.00) | (2,335,029.00) | (549,432.48)  |                | (136,145.50)  | (413,286.98)        | 303.56%             |  |  |
| Net Assets, Prior Year                                   | 2800                  | 15,923,101.00  | 15,923,101.00  | 15,923,099.54 |                | 14,792,031.26 | 1,131,068.28        | 7.65%               |  |  |
| Adjustment to Net Assets                                 | 2891                  | 10,720,101.00  | 10,720,101.00  | 10,720,077.04 |                | 1.,752,051.20 | 1,151,000.20        | 7.0570              |  |  |
| Net Assets, Current Year                                 | 2700                  | 13,588,072.00  | 13,588,072.00  | 15,373,667.06 |                | 14,655,885.76 | 717,781.30          | 4.90%               |  |  |