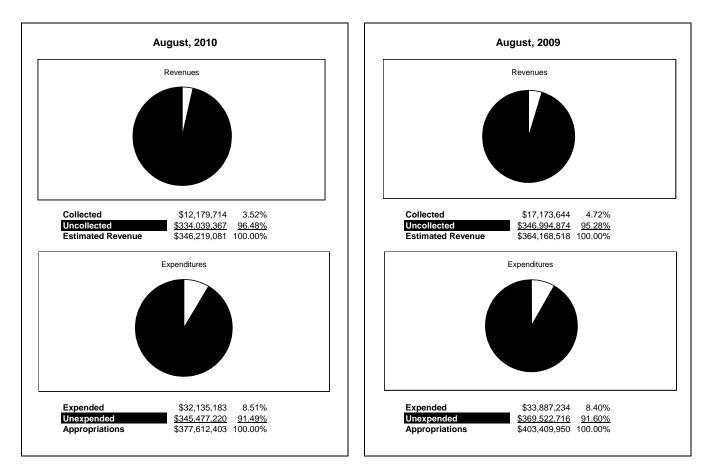

|                                                          | General Fund |                 |                 |                 |                |                 |                                         |                     |
|----------------------------------------------------------|--------------|-----------------|-----------------|-----------------|----------------|-----------------|-----------------------------------------|---------------------|
| The School District of Sarasota County, FL               |              |                 |                 |                 |                |                 |                                         |                     |
| Revenue & Expenditures - Budget And Actual               | Account      | Budgeted        | Amounts         | Actual          | Percentage of  | Prior YTD       | Differnece                              | %                   |
| August 31, 2010                                          | Number       | Original        | Current         | Amounts         | Current Budget | Actual          | Increase/(Decrease)                     | Increase/(Decrease) |
| REVENUES                                                 |              |                 |                 |                 |                |                 |                                         |                     |
| Federal Direct                                           | 3100         | 323,374.00      | 323,374.00      | 21,568.27       | 6.67%          | 14,824.66       | 6,743.61                                | 45.49%              |
| Federal Through State                                    | 3200         | 1,163,250.00    |                 | 193,336.85      |                | 44,208.39       | 149,128.46                              | 337.33%             |
| State Sources                                            | 3300         | 68,054,353.00   | 68,054,353.00   | 10,950,104.77   | 16.09%         | 15,437,616.84   | (4,487,512.07)                          | -29.07%             |
| Local Sources                                            | 3400         | 277,841,354.00  | 277,841,354.00  | 1,014,703.79    | 0.37%          | 1,676,994.27    | (662,290.48)                            | -39.49%             |
| Total Revenues                                           |              | 347,382,331.00  | 346,219,081.00  | 12,179,713.68   | 3.52%          | 17,173,644.16   | (4,993,930.48)                          | -29.08%             |
| EXPENDITURES                                             |              |                 |                 |                 |                |                 |                                         |                     |
| Current:                                                 |              |                 |                 |                 |                |                 |                                         |                     |
| Instruction                                              | 5000         | 242,296,497.00  | 242,296,497.00  | 15,910,879.64   | 6.57%          | 17,425,735.15   | (1,514,855.51)                          | -8.69%              |
| Pupil Personnel Services                                 | 6100         | 22,007,231.00   | 22,007,231.00   | 1,772,348.54    | 8.05%          | 1,758,987.20    | 13,361.34                               | 0.76%               |
| Instructional Media Services                             | 6200         | 5,137,578.00    | 5,137,578.00    | 606,611.26      | 11.81%         | 405,369.17      | 201,242.09                              | 49.64%              |
| Instruction and Curriculum Development Services          | 6300         | 2,194,346.00    | 2,194,346.00    | 327,265.59      | 14.91%         | 321,471.64      | 5,793.95                                | 1.80%               |
| Instructional Staff Training Services                    | 6400         | 1,442,521.00    | 1,442,521.00    | 162,520.05      | 11.27%         | 138,816.38      | 23,703.67                               | 17.08%              |
| Instruction Related Technolgy                            | 6500         | 1,445,470.00    | 1,445,470.00    | 176,453.93      | 12.21%         | 207,640.86      | (31,186.93)                             | -15.02%             |
| Board                                                    | 7100         | 1,472,811.00    | 1,472,811.00    | 116,122.46      | 7.88%          | 388,844.99      | (272,722.53)                            | -70.14%             |
| General Administration                                   | 7200         | 2,125,277.00    | 2,125,277.00    | 287,383.26      | 13.52%         | 350,600.04      | (63,216.78)                             | -18.03%             |
| School Administration                                    | 7300         | 17,983,166.00   | 17,983,166.00   | 2,336,115.78    | 12.99%         | 2,350,386.48    | (14,270.70)                             | -0.61%              |
| Facilities Acquisition and Construction                  | 7410         |                 | 0.00            |                 | #DIV/0!        | 107,000.00      | (107,000.00)                            | 100.00%             |
| Fiscal Services                                          | 7500         | 2,022,865.00    | 2,022,865.00    | 333,201.15      | 16.47%         | 324,172.58      | 9,028.57                                | 2.79%               |
| Food Services                                            | 7600         | 73,669.00       | 73,669.00       |                 |                |                 | 0.00                                    |                     |
| Central Services                                         | 7700         | 5,550,847.00    | 5,550,847.00    | 971,630.72      | 17.50%         | 901,998.96      | 69,631.76                               | 7.72%               |
| Pupil Transportation Services                            | 7800         | 16,988,911.00   | 16,988,911.00   | 1,144,537.55    | 6.74%          | 1,144,220.92    | 316.63                                  | 0.03%               |
| Operation of Plant                                       | 7900         | 36,403,034.00   | 36,403,034.00   | 4,401,567.19    | 12.09%         | 4,610,917.67    | (209,350.48)                            | -4.54%              |
| Maintenance of Plant                                     | 8100         | 17,021,891.00   | 17,021,891.00   | 2,776,842.79    | 16.31%         | 2,759,654.87    | 17,187.92                               | 0.62%               |
| Administrative Tech Services                             | 8200         | 2,367,767.00    | 2,367,767.00    | 723,087.95      | 30.54%         | 592,530.14      | 130,557.81                              | 22.03%              |
| Community Services                                       | 9100         | 1,078,522.00    | 1,078,522.00    | 88,615.21       | 8.22%          | 98,886.75       | (10,271.54)                             | -10.39%             |
| Debt Service                                             | 9200         |                 |                 |                 |                |                 | 0.00                                    |                     |
| Total Expenditures                                       |              | 377,612,403.00  | 377,612,403.00  | 32,135,183.07   | 8.51%          | 33,887,233.80   | (1,752,050.73)                          | -5.17%              |
| Excess (Deficiency) of Revenues Over (Under) Expenditure | :S           | (30,230,072.00) | (31,393,322.00) | (19,955,469.39) | 63.57%         | (16,713,589.64) | (3,241,879.75)                          | 19.40%              |
| OTHER FINANCING SOURCES (USES)                           |              |                 |                 |                 |                |                 |                                         |                     |
| Other Financing Sources                                  | 3700         |                 |                 | 4.17            |                |                 | 4.17                                    | #DIV/0!             |
| Transfers In                                             | 3600         | 21,106,466.00   | 21,106,466.00   | 263,119.00      | 1.25%          | 271,325.00      | (8,206.00)                              |                     |
| Transfers Out                                            | 9700         | (698,812.00)    | (698,812.00)    |                 | 0.00%          |                 | 0.00                                    |                     |
| Total Other Financing Sources (Uses)                     |              | 20,407,654.00   | 20,407,654.00   | 263,123.17      | 1.29%          | 271,325.00      | (8,201.83)                              | -3.02%              |
| Net Change in Fund Balances                              |              | (9,822,418.00)  | (10,985,668.00) | (19,692,346.22) |                | (16,442,264.64) | (3,250,081.58)                          | 19.77%              |
| Fund Balances, Prior Year                                | 2800         | 66,907,356.00   | 66,907,356.00   | 66,902,632.34   |                | 59,030,875.00   | 7,871,757.34                            | 13.33%              |
| Adjustment to Fund Balances                              | 2891         | (4,724.00)      | (4,724.00)      |                 |                |                 | , , , , , , , , , , , , , , , , , , , , |                     |
| Fund Balances, Current Year                              | 2700         | 57,080,214.00   | 55,916,964.00   | 47,210,286.12   | 84.43%         | 42,588,610.36   | 4,621,675.76                            | 10.85%              |