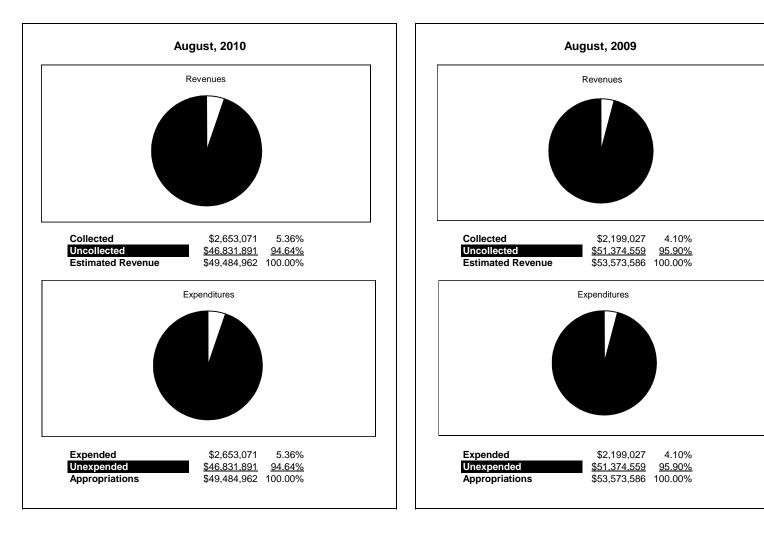

|                                                          |         | Special Revenue |               |              |                |              |                     |                     |
|----------------------------------------------------------|---------|-----------------|---------------|--------------|----------------|--------------|---------------------|---------------------|
| The School District of Sarasota County, FL               |         |                 |               |              |                |              |                     |                     |
| Revenue & Expenditures - Budget And Actual               | Account | Budgeted        |               | Actual       | Percentage of  | Prior YTD    | Differnece          | %                   |
| August 31, 2010 REVENUES                                 | Number  | Original        | Current       | Amounts      | Current Budget | Actual       | Increase/(Decrease) | Increase/(Decrease) |
| Federal Direct                                           | 3100    | 1,970,857.00    | 1,970,857.00  | 157,149.52   | 7.97%          | 99,321.93    | 57,827.59           | 58.22%              |
| Federal Through State                                    | 3200    | 46,872,767.00   | 46,872,767.00 | 2,449,057.04 | 5.22%          | 2,068,854.30 | 380,202.74          | 18.38%              |
| State Sources                                            | 3200    | 40,072,707.00   | 40,072,707.00 | 2,447,057.04 | 5.2270         | 2,000,054.50 | 580,202.74          | 10.30%              |
| Local Sources                                            | 3400    | 641,338.00      | 641,338.00    | 46,864.33    | 7.31%          | 30,850.43    | 16,013.90           | 51.91%              |
| Total Revenues                                           | 5400    | 49,484,962.00   | 49,484,962.00 | 2,653,070.89 | 5.36%          | 2,199,026.66 | 454,044.23          | 20.65%              |
| EXPENDITURES                                             |         | 13,101,302100   | 19,101,902100 | 2,000,010109 | 010070         | 2,177,020100 | 10 1,0 1 1120       | 2010270             |
| Current:                                                 |         | [               | I             |              |                |              |                     |                     |
| Instruction                                              | 5000    | 31,663,745.00   | 31,663,745.00 | 1,362,011.25 | 4.30%          | 1,255,399.68 | 106,611.57          | 8.49%               |
| Pupil Personnel Services                                 | 6100    | 7,183,086.00    | 7,183,086.00  | 336,530.98   | 4.69%          | 335,222.72   | 1,308.26            | 0.39%               |
| Instructional Media Services                             | 6200    | 157,373.00      | 157,373.00    | 157,373.00   | 100.00%        | 2,197.66     | 155,175.34          | 7060.93%            |
| Instruction and Curriculum Development Services          | 6300    | 1,664,403.00    | 1,664,403.00  | 139,304.81   | 8.37%          | 166,028.71   | (26,723.90)         | -16.10%             |
| Instructional Staff Training Services                    | 6400    | 5,292,576.00    | 5,292,576.00  | 390,111.37   | 7.37%          | 243,539.32   | 146,572.05          | 60.18%              |
| Instruction Related Technolgy                            | 6500    |                 |               |              |                |              | 0.00                |                     |
| Board                                                    | 7100    |                 |               |              |                |              | 0.00                |                     |
| General Administration                                   | 7200    | 908,386.00      | 908,386.00    | 65,792.66    | 7.24%          | 51,208.22    | 14,584.44           | 28.48%              |
| School Administration                                    | 7300    |                 |               |              |                |              | 0.00                |                     |
| Facilities Acquisition and Construction                  | 7410    | 51,672.00       | 51,672.00     | 55,454.78    | 107.32%        | 2,930.98     | 52,523.80           | 1792.02%            |
| Fiscal Services                                          | 7500    |                 | 0.00          |              |                |              | 0.00                |                     |
| Food Services                                            | 7600    |                 | 0.00          |              |                |              |                     |                     |
| Central Services                                         | 7700    | 150,000.00      | 150,000.00    | 11,214.54    | 7.48%          |              | 11,214.54           | 100.00%             |
| Pupil Transportation Services                            | 7800    | 869,804.00      | 869,804.00    | 4,725.00     | 0.54%          | 10,577.80    | (5,852.80)          | -55.33%             |
| Operation of Plant                                       | 7900    | 831,820.00      | 831,820.00    | 99,372.49    | 11.95%         | 2,692.82     | 96,679.67           | 3590.28%            |
| Maintenance of Plant                                     | 8100    |                 | 0.00          |              |                | 81,450.00    | (81,450.00)         | -100.00%            |
| Administrative Tech Services                             | 8200    |                 |               |              |                |              |                     |                     |
| Community Services                                       | 9100    | 712,097.00      | 712,097.00    | 31,180.01    | 4.38%          | 47,778.75    | (16,598.74)         | -34.74%             |
| Debt Service                                             | 9200    |                 |               |              |                |              |                     |                     |
| Total Expenditures                                       |         | 49,484,962.00   | 49,484,962.00 | 2,653,070.89 | 5.36%          | 2,199,026.66 | 454,044.23          | 20.65%              |
| Excess (Deficiency) of Revenues Over (Under) Expenditure | s       | 0.00            | 0.00          | 0.00         |                | 0.00         | (0.00)              |                     |
| OTHER FINANCING SOURCES (USES)                           |         |                 |               |              |                |              |                     |                     |
| Long-term Debt Proceeds & Sales of Capital Assets        | 3700    |                 |               |              |                |              |                     |                     |
| Transfers In                                             | 3600    |                 |               |              |                |              |                     |                     |
| Transfers Out                                            | 9700    |                 |               |              |                |              | -                   |                     |
| Total Other Financing Sources (Uses)                     |         | 0.00            | 0.00          | 0.00         |                | 0.00         | 0.00                |                     |
| Net Change in Fund Balances                              |         | 0.00            | 0.00          | 0.00         |                | 0.00         | 0.00                |                     |
| Fund Balances, Prior Year                                | 2800    | 0.00            | 0.00          | 0.00         |                | 0.00         | 0.00                |                     |
| Adjustment to Fund Balances                              | 2891    |                 |               |              |                |              |                     |                     |
| Fund Balances, Current Year                              | 2700    | 0.00            | 0.00          | 0.00         |                | 0.00         | 0.00                |                     |