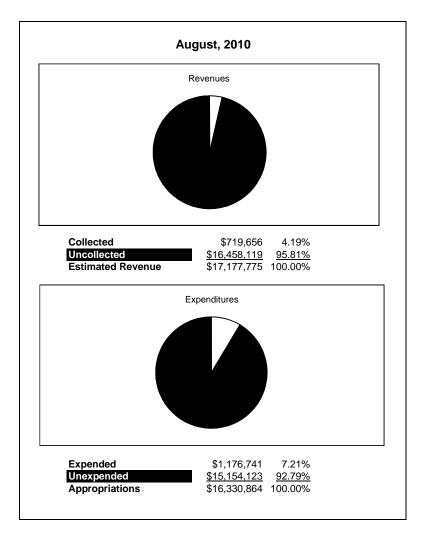

|                                                               |                   | Food Service         |                    |                   |                                 |                     |                                   |                          |  |  |
|---------------------------------------------------------------|-------------------|----------------------|--------------------|-------------------|---------------------------------|---------------------|-----------------------------------|--------------------------|--|--|
| The School District of Sarasota County, FL                    |                   | <b>D</b> 1 4 1       |                    |                   |                                 |                     | D:01                              | 0/                       |  |  |
| Revenue & Expenditures - Budget And Actual<br>August 31, 2010 | Account<br>Number | Budgeted<br>Original | Amounts<br>Current | Actual<br>Amounts | Percentage of<br>Current Budget | Prior YTD<br>Actual | Differnece<br>Increase/(Decrease) | %<br>Increase/(Decrease) |  |  |
| REVENUES                                                      | Nulliber          | Originai             | Curreni            | Amounts           | Current Budget                  | Actual              | Increase/(Decrease)               | Increase/(Decrease)      |  |  |
| Federal Direct                                                | 3100              |                      |                    | 226,157.10        |                                 |                     |                                   |                          |  |  |
| Federal Through State                                         | 3200              | 10,206,555.00        | 10,206,555.00      | 220,157.10        | 0.00%                           |                     | 0.00                              |                          |  |  |
| State Sources                                                 | 3300              | 160,787.00           | 160,787.00         |                   | 0.00%                           |                     | 0.00                              |                          |  |  |
| Local Sources                                                 | 3400              | 6,810,433.00         | 6,810,433.00       | 493,498.69        | 7.25%                           | 728,029.37          | (234,530.68)                      | -32.21%                  |  |  |
| Total Revenues                                                | 0.00              | 17,177,775.00        | 17,177,775.00      | 719,655.79        | 4.19%                           | 728,029.37          | (234,530.68)                      | -32.21%                  |  |  |
| EXPENDITURES                                                  |                   | .,,                  | ., .,              | ,                 |                                 | ,                   | ( - ))                            |                          |  |  |
| Current:                                                      |                   |                      | I                  |                   | 1                               |                     |                                   |                          |  |  |
| Instruction                                                   | 5000              |                      |                    |                   |                                 |                     |                                   |                          |  |  |
| Pupil Personnel Services                                      | 6100              |                      |                    |                   |                                 |                     |                                   |                          |  |  |
| Instructional Media Services                                  | 6200              |                      |                    |                   |                                 |                     |                                   |                          |  |  |
| Instruction and Curriculum Development Services               | 6300              |                      |                    |                   |                                 |                     |                                   |                          |  |  |
| Instructional Staff Training Services                         | 6400              |                      |                    |                   |                                 |                     |                                   |                          |  |  |
| Instruction Related Technolgy                                 | 6500              |                      |                    |                   |                                 |                     |                                   |                          |  |  |
| Board                                                         | 7100              |                      |                    |                   |                                 |                     |                                   |                          |  |  |
| General Administration                                        | 7200              |                      |                    |                   |                                 |                     |                                   |                          |  |  |
| School Administration                                         | 7300              |                      |                    |                   |                                 |                     |                                   |                          |  |  |
| Facilities Acquisition and Construction                       | 7410              |                      |                    |                   |                                 |                     |                                   |                          |  |  |
| Fiscal Services                                               | 7500              |                      |                    |                   |                                 |                     |                                   |                          |  |  |
| Food Services                                                 | 7600              | 16,330,864.00        | 16,330,864.00      | 1,176,740.76      | 7.21%                           | 1,051,499.11        | 125,241.65                        | 11.91%                   |  |  |
| Central Services                                              | 7700              |                      |                    |                   |                                 |                     |                                   |                          |  |  |
| Pupil Transportation Services                                 | 7800              |                      |                    |                   |                                 |                     |                                   |                          |  |  |
| Operation of Plant                                            | 7900              |                      |                    |                   |                                 |                     |                                   |                          |  |  |
| Maintenance of Plant                                          | 8100              |                      |                    |                   |                                 |                     |                                   |                          |  |  |
| Administrative Tech Services                                  | 8200              |                      |                    |                   |                                 |                     |                                   |                          |  |  |
| Community Services                                            | 9100              |                      |                    |                   |                                 |                     |                                   |                          |  |  |
| Debt Service                                                  | 9200              |                      |                    |                   |                                 |                     |                                   |                          |  |  |
| Total Expenditures                                            |                   | 16,330,864.00        | 16,330,864.00      | 1,176,740.76      | 7.21%                           | 1,051,499.11        | 125,241.65                        | 11.91%                   |  |  |
| Excess (Deficiency) of Revenues Over (Under) Expenditure      | s                 | 846,911.00           | 846,911.00         | (457,084.97)      | -53.97%                         | (323,469.74)        | (359,772.33)                      | 111.22%                  |  |  |
| OTHER FINANCING SOURCES (USES)                                |                   |                      |                    |                   |                                 |                     |                                   |                          |  |  |
| Long-term Debt Proceeds & Sales of Capital Assets             | 3700              |                      |                    |                   |                                 |                     | 0.00                              |                          |  |  |
| Transfers In                                                  | 3600              |                      |                    |                   |                                 |                     | 0.00                              |                          |  |  |
| Transfers Out                                                 | 9700              |                      | 0.00               |                   |                                 |                     | 0.00                              |                          |  |  |
| Total Other Financing Sources (Uses)                          |                   | 0.00                 | 0.00               | 0.00              |                                 | 0.00                | 0.00                              |                          |  |  |
| Net Change in Fund Balances                                   |                   | 846,911.00           | 846,911.00         | (457,084.97)      |                                 | (323,469.74)        | (133,615.23)                      | 41.31%                   |  |  |
| Fund Balances, Prior Year                                     | 2800              | 1,998,235.00         | 1,998,235.00       | 1,998,235.48      |                                 | 851,488.00          | 1,146,747.48                      | 134.68%                  |  |  |
| Adjustment to Fund Balances                                   | 2891              |                      |                    |                   |                                 |                     |                                   |                          |  |  |
| Fund Balances, Current Year                                   | 2700              | 2,845,146.00         | 2,845,146.00       | 1,541,150.51      |                                 | 528,018.26          | 1,013,132.25                      | 191.87%                  |  |  |